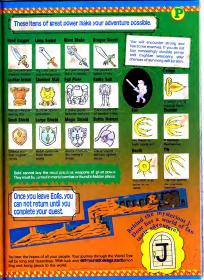

## NESTER AWARDS

AND G

Welcome to the first annual Nimtando Pover Avards or "Nesters" as we proudy call them. The purpose of the Nesters is to recognize special achievements in excellence in Nimtando Entertainment System games. Your votes are in, the ballots have been tabulated, and the results have the second tabulation of the first annual hosters!

The best Graphics and Sound Award goes to Simon's Quest. The use of detailed foreboding beckgrounds such as the mansons and graveyards, and enne music combine to create a sense of mystery during the day and the haunting suspense and dancer of the hight.

# Overall

The prestigious Best Overall Video Gisme Award is presented to thet video gume which has distinguished itself by achieving high dogrees of excellence in all areas and established itself as an industry standers of quality and meril.

This year's award for Best Overall Video Game goes to Zeida II: The Adventure of Link. In just a short time, it has captured the hearts and imaginations of Power Players everywhen. Rich in story, therme, art, sound, game play, and composition, this epic quest has become a video game legend.

It should be noted that the voting was very close in many categories and all of the nominees should feel very proud. Their efforts are recognized and appreciated by Power Players throughout the land.